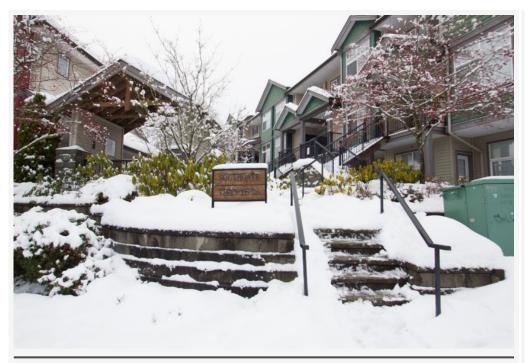

#### PROPERTY DESCRIPTION

Address: 207 – 7333 16th ave, Burnaby. "Southgate" Townhouse.

#### **FEATURES:**

Southgate at 7333 16th Avenue is comprised of quiet 2 level townhouses featuring 9? ceilings,, stainless steel appliances, granite countertops, and electric fireplaces. Walk to transit, HighGate Mall & Edmonds SkyTrain.