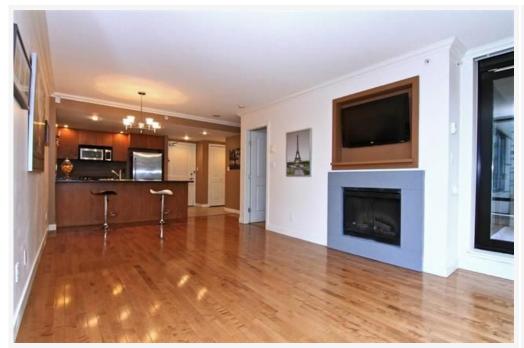

#### PROPERTY FEATURES:

- 5th Floor
- South exposure
- 1 Bedroom
- 1 Bathroom
- Private balcony
- In-suite laundry
- 1 Parking Stall
- 650 SqFt
- Unfurnished

#### **DESCRIPTION:**

SEQUOIA Tower in Hamptons Park, built by Cressey. One Bedroom south facing condo with engineering hardwood flooring, S/S appliances, granite countertops, crown moulding, and private south facing balcony overlooking trees. View of tree-lined open space from the kitchen, living room & Master Bedroom. Very well managed complex with great facilities including a fully equipped exercise room, an indoor swimming pool, sauna, hot tub, steam room, guest suite, and party lounge. One parking spot, one locker. Close to transportations, shopping centers, HWY, parks and schools (Anderson Elementary & MacNeil Secondary)