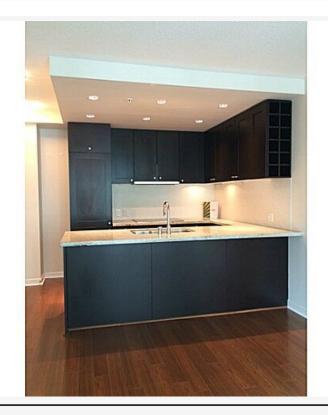

#### PROPERTY FEATURES:

- 10th Floor
- 1 Bedroom + flex
- 1 Bathroom
- 1 Parking Stall
- 600 SqFt

#### **DESCRIPTION:**

Luxurious 1 bedroom +flex at the extraordinary Raffles on ROBSON! Don't miss this bright & airy home with open concept layout. Designer features include black teak/chestnut engineering floors, gourmet chef's kitchen with Miele & Liebherr S/S appliances, custom cabinetry & polished stone countertops. Unbeatable location where Yaletown meets Robson Street-close to the library, galleries, parks, shops, restaurants & much more! The building boasts fantastic amenities-lounge, whirlpool, exercise centre, theatre, BBQ deck, concierge & bike lockers. Includes 1 parking.