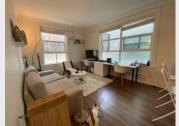

#### PROPERTY FEATURES:

- 1 BEDROOM
- 1 Bathroom
- In-suite laundry
- 600 SqFt
- Bathtub
- Gas Range
- Microwave oven
- Granite counter
- Hardwood floor
- Window coverings