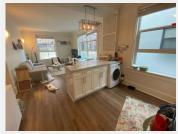

#### PROPERTY FEATURES:

- 1 BEDROOM
- 1 Bathroom
- In-suite laundry
- 600 SqFt
- Bathtub
- Gas Range
- Microwave oven
- Granite counter
- Hardwood floor
- Window coverings