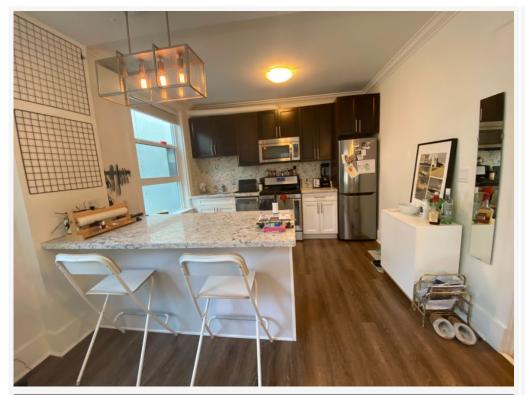

#### PROPERTY FEATURES:

- 1 BEDROOM
- 1 Bathroom
- In-suite laundry
- 600 SqFt
- Bathtub
- Gas Range
- Microwave oven
- Granite counter
- Hardwood floor
- Window coverings

### **DESCRIPTION:**

Residence in the heart of the Kitsilano neighborhood. This 16-unit apartment building is situated at the southwest corner of Cypress Street and York Avenue, providing convenient access to the Burrard Bridge and the shops/restaurants located along West 4th Avenue. Located just one block from Lululemon's headquarters and Kitsilano Beach. The unit mix is comprised of 16 one-bedroom units.