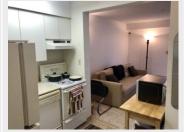

# **PROPERTY DETAILS**

| Beds             | 1 Beds               |
|------------------|----------------------|
| Baths            | 1 Baths              |
| Sleeps           | Sleeps               |
| Area             | 400 sqft             |
| Property<br>Type | Strata unit/property |
| Parking          |                      |
| Storage          |                      |
| Pet Policy       |                      |

#### **PROPERTY FEATURES:**

- 1 Bedroom
- 1 Bathroom
- 1 Balcony
- 1 Parking
- Laundry room ground floor

#### **DESCRIPTION:**

Beautiful one bedroom located in the heart of Collingwood at CONNAUGHT building. This lovely suite offers a spacious size balcony, vaulted ceilings, and a functional layout.

LOCATION: Minutes walk to Joyce Sky-train station. Close to all amenities, schools, parks and bus routes. 15 minutes to DOWNTOWN.

# **Property photos**