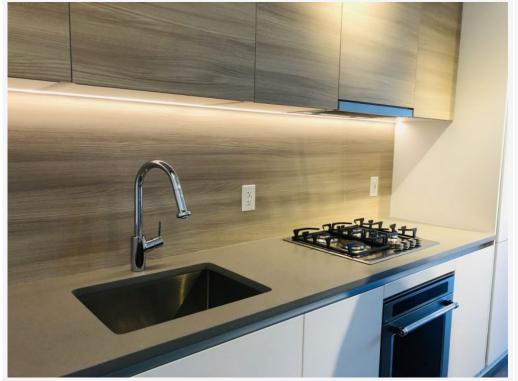

#### PROPERTY FEATURES:

- 1 Bedroom + den
- 1 Bathroom
- 1 Parking Stall
- 1 Storage
- 575 SqFt
- In Suite Laundry
- Quartz countertop with S/S appliances (dishwasher, fridge, gas stove)