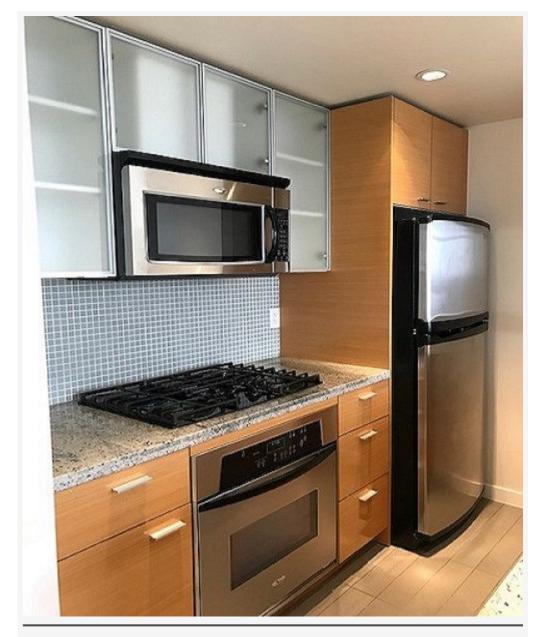

#### **DESCRIPTION:**

Modern 2 bedroom + Den residence at Coopers Lookout by Concord Pacific. Situated right on the waterfront in the False Creek neighborhood, with unobstructed views of False Creek and the surrounding neighborhood. Open layout, natural light, gourmet stainless steel/granite kitchen, and private balcony offers a welcoming space for living and entertaining.

#### PROPERTY FEATURES:

- 2 Bedroom + Den
- 1 Bathroom
- Southfacing unit, Panoramic False Creek Views
- -800 SF
- 1 Parking stall
- In-suite Washer & Dryer
- Private Balcony

**AVAILABILITY: Available Now!** 