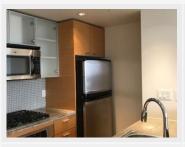

#### **DESCRIPTION:**

Modern 2 bedroom + Den residence at Coopers Lookout by Concord Pacific. Situated right on the waterfront in the False Creek neighborhood, with unobstructed views of False Creek and the surrounding neighborhood. Open layout, natural light, gourmet stainless steel/granite kitchen, and private balcony offers a welcoming space for living and entertaining.

#### PROPERTY FEATURES:

- 2 Bedroom + Den
- 1 Bathroom
- Southfacing unit, Panoramic False Creek Views
- -800 SF
- 1 Parking stall
- In-suite Washer & Dryer
- Private Balcony

**AVAILABILITY: Available Now!** 