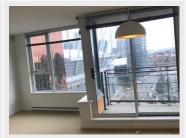

#### PROPERTY FEATURES:

- 2 Bedroom + Den
- 1 Bathroom
- Southfacing unit, Panoramic False Creek Views
- -800 SF
- 1 Parking stall
- In-suite Washer & Dryer
- Private Balcony

**AVAILABILITY: Available Now!** 

#### **DESCRIPTION:**

Modern 2 bedroom + Den residence at Coopers Lookout by Concord Pacific. Situated right on the waterfront in the False Creek neighborhood, with unobstructed views of False Creek and the surrounding neighborhood. Open layout, natural light, gourmet stainless steel/granite kitchen, and private balcony offers a welcoming space for living and entertaining.