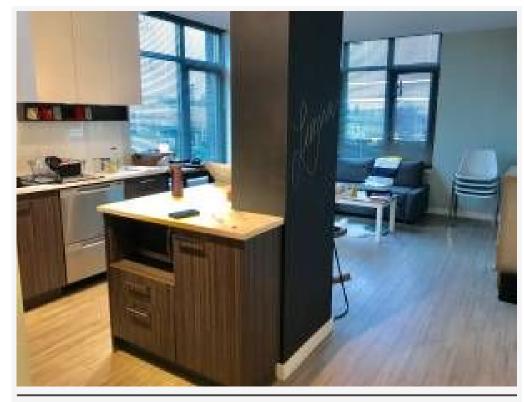

### **PROPERTY DESCRIPTION**

PROPERTY ADDRESS: 4310 Hastings Street Burnaby

PROPERTY FEATURES:

- 2 Bedroom
- 1 Bathroom
- In-Suite Laundry
- Hardwood floors
- Stone counters
- Stainless steel appliances
- Patio
- 1 parking
- Gas and water included
- Common Rooftop patio and fireplace

#### NO PETS/NO SMOKING

DESCRIPTION: Mosaic development completed in 2011 is located in North Burnaby in Willingdon Heights. These units feature gourmet kitchens, white polished stone counters, sleek Greenlam lacquer cabinetry and stainless steel appliances.