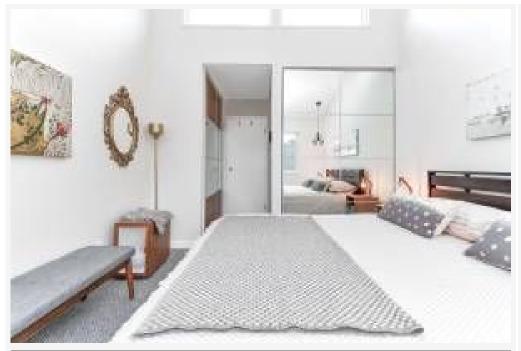

### **PROPERTY DETAILS**

| Beds             | 2 Beds               |
|------------------|----------------------|
| Baths            | 1 Baths              |
| Sleeps           | Sleeps               |
| Area             | 834 sqft             |
| Property<br>Type | Strata unit/property |
| Parking          |                      |
| Storage          |                      |
| Pet Policy       | No pets              |

#### PROPERTY FEATURES:

- 2 Bedrooms
- 1 Full bathroom
- Shared laundry
- 1 Parking
- 1 Storage
- Private balcony
- 834 SqFt

#### **DESCRIPTION:**

Move in today! Top floor 2 bedroom corner unit just off THE DRIVE. This lovely suite has built-in storage cabinet in living room, custom closets in master and updated kitchen. High and attractive vaulted ceilings with natural lights from four directions. With a private balcony perfect for entertaining friends and BBQs.