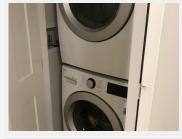

#### PROPERTY FEATURES:

- West facing unit
- 1 Bedroom + Solarium + Den
- 1 Bathroom
- 1 Parking Stall
- 664 SqFt
- In Suite Laundry
- Quartz countertop, S/S Microwave, Refrigerator, Dishwasher and Gas Stove