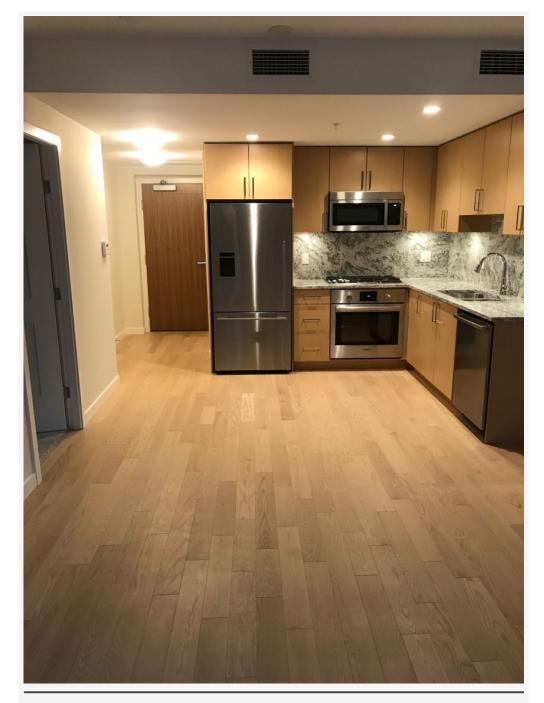

#### PROPERTY FEATURES:

- West facing unit
- 1 Bedroom + Solarium + Den
- 1 Bathroom
- 1 Parking Stall
- 664 SqFt
- In Suite Laundry
- Quartz countertop, S/S Microwave, Refrigerator, Dishwasher and Gas Stove

## **DESCRIPTION:**

Brand new unit in Olympic Village False Creek Pinnacle at the Park building. This spacious one bedroom unit with a solarium and den features air conditioning, open floorplans and lots of windows for light. Beautiful L shape kitchen with premium stainless steel appliances.