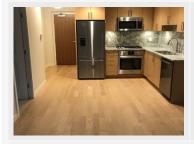

#### PROPERTY FEATURES:

- West facing unit
- 1 Bedroom + Solarium + Den
- 1 Bathroom
- 1 Parking Stall
- 664 SqFt
- In Suite Laundry
- Quartz countertop, S/S Microwave, Refrigerator, Dishwasher and Gas Stove

## **DESCRIPTION:**

Brand new unit in Olympic Village False Creek Pinnacle at the Park building. This spacious one bedroom unit with a solarium and den features air conditioning, open floorplans and lots of windows for light. Beautiful L shape kitchen with premium stainless steel appliances.