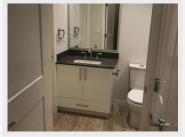

## **PROPERTY DETAILS**

| Beds             | 1.5 Beds             |
|------------------|----------------------|
| Baths            | 1 Baths              |
| Sleeps           | Sleeps               |
| Area             | 664 sqft             |
| Property<br>Type | Strata unit/property |
| Parking          | Yes                  |
| Storage          | Yes, storage locker  |
| Pet Policy       |                      |

#### PROPERTY FEATURES:

- West facing unit
- 1 Bedroom + Solarium + Den
- 1 Bathroom
- 1 Parking Stall
- 664 SqFt
- In Suite Laundry
- Quartz countertop, S/S Microwave, Refrigerator, Dishwasher and Gas Stove