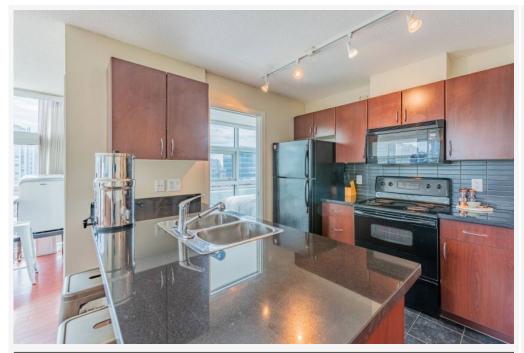

### PROPERTY DESCRIPTION

PROPERTY ADDRESS: 15th floor ELECTRIC AVENUE 938 Smithe St Vancouver BC V6Z 3H8

\*\* photos of a similar unit \*\*

## PROPERTY FEATURES:

- Unfurnished
- 1 Bedroom + Den
- 1 Bathroom
- In-suite laundry
- Open modern kitchen concept with granite countertops
- 1 Parking stall
- 600 sqft

#### **DESCRIPTION:**

City living at its best! Beautiful, bright and spacious (600 Sqft) north facing suite in a sought-after building at Hornby & Smithe with a commanding view of the city and peek-a-boo views of water and mountains. This 1 bedroom home offers a functional layout and open modern kitchen with granite countertops, in-suite laundry, a bedroom has a walk-thru closet to cheater ensuite. Large ensuite storage room could be used for home office. 'Electric Avenue' has excellent amenities which include meeting rooms, club house, exercise center, theatre room & rooftop gardens. Has to be seen to be appreciated. One parking stall included.