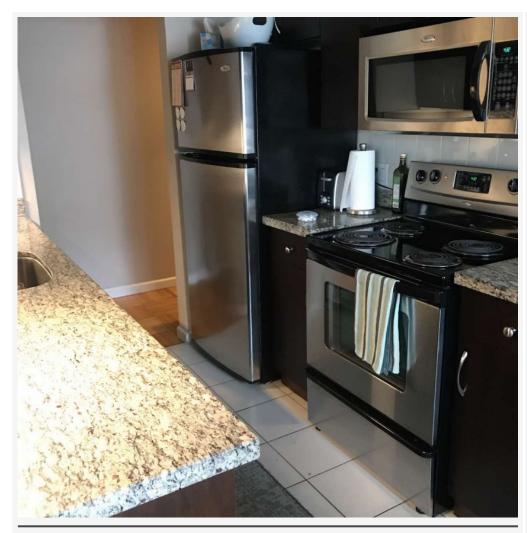

#### **PROPERTY FEATURES:**

- UNFURNISHED
- 2 Bedrooms
- 1 Bathroomn
- Common laundry
- On street parking
- Hot Water included
- Hydro not included

#### **DESCRIPTION:**

Spacious and beautiful updated 2 bedroom apartment at Fairview. It has large suites with spacious closets, intercom system, and smoke and heat detectors. Located in the South Granville area between Birch and Hemlock Streets in the prime westside of Vancouver.