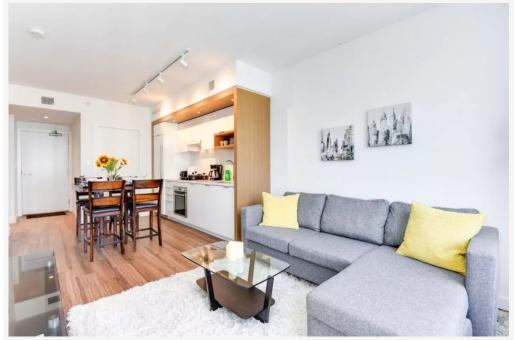

#### PROPERTY DESCRIPTION

PROPERTY ADDRESS: 1102 Voda@the Creek 1661 Quebec St Vancouver V6A 0H2

### **PROPERTY FEATURES:**

- Furnished
- 1 Bedroom
- 1 Bathroom
- In-suite laundry
- 1 Parking stall
- 547 sqft

**AVAILABILITY:** Available now!

# PETS OK/NO SMOKING

**DESCRIPTION:** This modern apartment is located in a brand-new building and comes fully furnished with a secure parking stall. One comfortable bedroom, fully equipped kitchen, modern furniture and appliances for relaxing and comfortable living in Olympic Village.

**GREAT LOCATION!** Located just steps away from the seawall and TELUS World of Science! The apartment is located just a few steps from False Creek seawall and Science World. Short distance to Yaletown, West End, Stanley Park, Sunset Beach, restaurants, shops and transit. The bus stop and Main Street-Science World Skytrain Station, McDonald's, Urban Fare supermarket, lots of restaurants and shops are all within a a few minutes walking distance. Close to many nice parks and just a few steps from the water!