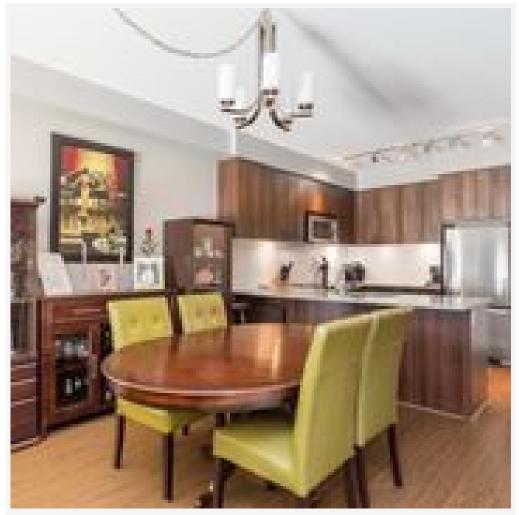

#### PROPERTY ADDRESS: #309 WATERSTONE 6460 194 St Surrey BC V4N 6J8

**PROPERTY FEATURES:** 

- 1 Bedroom
- 1 Bathroom
- Den
- Covered patio
- In-suite laundry
- 1 Parking stall
- 1Storage locker
- 844 sq ft

#### **DESCRIPTION:**

Welcome to East Clayton Height's Award winning WATERSTONE! This beautiful condo unit offers 844 sqft of an open concept layout featuring 1 bedroom, 1 bathroom, den, laminated flooring and 8'10 ceiling height. The kitchen opens up into a spacious dining and living room and is equipped with stainless steel appliances and granite countertops. Other features include walk-in closet in the master bedroom and a spacious covered patio. Comes with 1 parking stall and 1 storage locker.