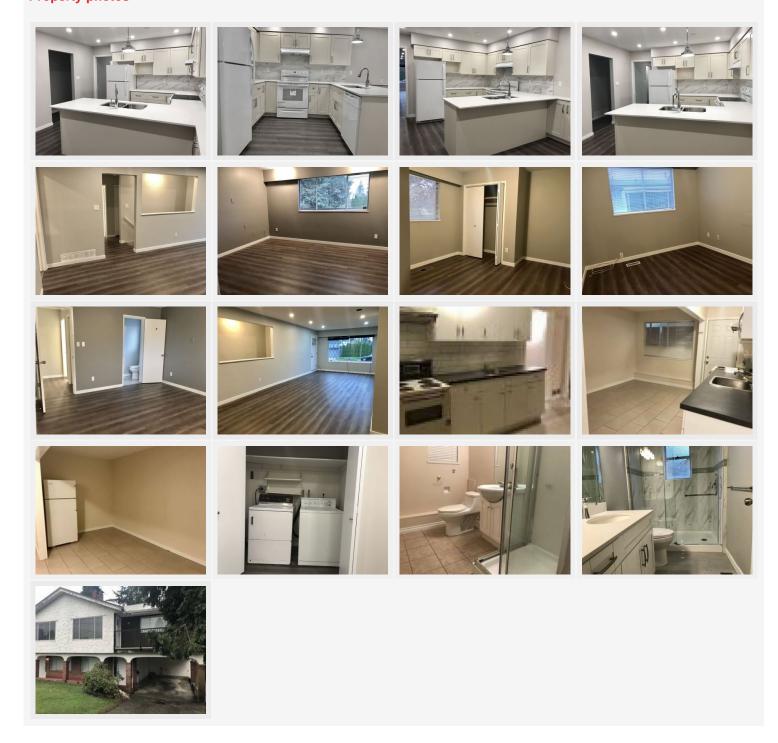

to banks, hospitals, coffee shops, shopping centres. Fine dining restaurants including Anducci's, Socrates Greek, Hong Sushi, and Hot Oven Pizza and Pasta. The area's accessibility to public transits enables you to go back and forth Downtown Vancouver with no sweat. The location has quick access to almost all Canada provinces.

### **NEARBY SCHOOLS:**

- Sperling Elementary School
- Lochdale Elementary School
- Corpus Christi Elementary School
- Burnaby North Secondary School
- Alpha Secondary School
- Windsor Secondary School

#### **NEARBY PARKS:**

- Kensington Park
- Westridge Park
- Halifax Park

### **TERMS:**

- 12 Month Lease
- Half Month's Rent Security Deposit
- -Tenant's Insurance
- Credit check is required
- Move- in fee as per Strata

## Page 4 / 6





# **Property photos**