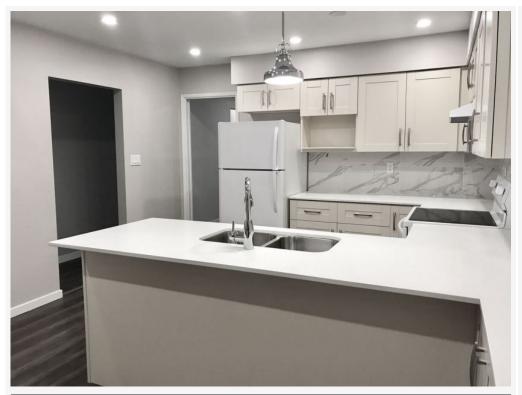

#### **PROPERTY FEATURES:**

- Duplex
- 5 Bedrooms
- 2.5 Bathrooms
- Carport
- Private fenced yard
- 2,400 sq ft
- In-suite laundry
- Dishwasher
- Oven
- Granite countertops
- Hardwood flooring

**AVAILABILITY: DECEMBER 1ST 2019** 

#### **DESCRIPTION:**

Come see this charming duplex family home in Kensington area! This good quality home offers 2,400 sq ft of a highly functional floor-plan and is solid with large rooms, hardwood floors and is very well maintained. High end kitchen features stainless steel appliance package and granite countertops. Other features include a private fenced yard with incredible views.