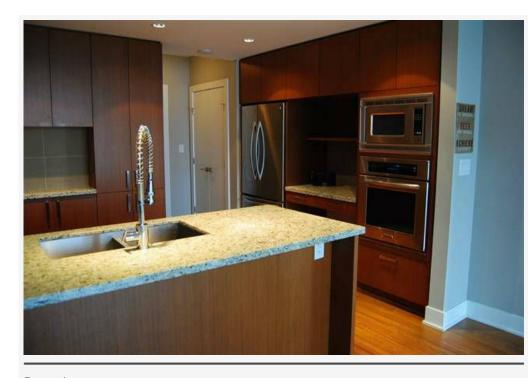

#### **DESCRIPTION:**

MOVE IN TODAY! Located at the highest point in Coquitlam Centre, This 1 bedroom suite offers breathtaking views in every direction, expansive floor-to-ceiling windows that bring natural light and famous "Cressey kitchen" with granite counter-tops and stainless steel appliances.

#### **PROPERTY FEATURES:**

- 1 Bedroom
- 1Bathroom
- In-suite laundry
- Stainless steel appliances
- 1 parking stall
- 586 sq ft