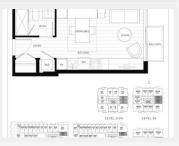

# Strata unit/property details

| Suite#                        | 2211                 |
|-------------------------------|----------------------|
| Address                       | 13438 Central Avenue |
| City                          | Surrey               |
| State / Province / Region     | BC                   |
| ZIP / Postal Code             | V3T 1R7              |
| Country                       | CA                   |
| Strata management company     | Rancho Management    |
| Parking stall number/numbers  | None                 |
| Location of parking           | N/A                  |
| Storage locker number/numbers | P1-08 #29            |
| Location of the storage       | P1 Rm 08<br>Page 278 |

## **PROPERTY DETAILS**

| Beds             | 0 Beds               |
|------------------|----------------------|
| Baths            | 1 Baths              |
| Sleeps           | 2 Sleeps             |
| Area             | sqft                 |
| Property<br>Type | Strata unit/property |
| Parking          | No                   |
| Storage          | Yes, storage locker  |
| Pet Policy       |                      |