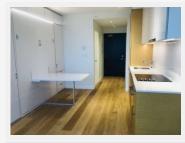

#### PROPERTY FEATURES:

- Murphy bed folds up to a table
- Couch
- Table
- 1 Bathroom
- In-suite laundry
- 22nd floor city view