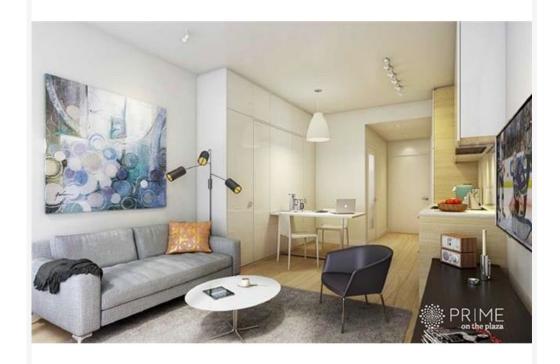

#### PROPERTY FEATURES:

- Murphy bed folds up to a table
- Couch
- Table
- 1 Bathroom
- In-suite laundry
- 22nd floor city view

#### NO PETS/NO SMOKING

AVAILABILITY: Feb 1, 2020

Welcome to Award-Winning development Prime on the PLAZA! Bright and spacious open concept MICROLOFT unit featuring wall to wall windows, open kitchen layout featuring quartz countertops and stainless steel appliance package.