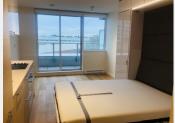

#### PROPERTY FEATURES:

- Murphy bed folds up to a table
- Couch
- Table
- 1 Bathroom
- In-suite laundry
- 22nd floor city view

#### NO PETS/NO SMOKING

AVAILABILITY: Feb 1, 2020

Welcome to Award-Winning development Prime on the PLAZA! Bright and spacious open concept MICROLOFT unit featuring wall to wall windows, open kitchen layout featuring quartz countertops and stainless steel appliance package.