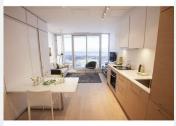

#### PROPERTY FEATURES:

- Murphy bed folds up to a table
- Couch
- Table
- 1 Bathroom
- In-suite laundry
- 22nd floor city view

#### NO PETS/NO SMOKING

AVAILABILITY: Feb 1, 2020

Welcome to Award-Winning development Prime on the PLAZA! Bright and spacious open concept MICROLOFT unit featuring wall to wall windows, open kitchen layout featuring quartz countertops and stainless steel appliance package.