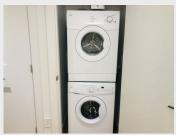

#### PROPERTY FEATURES:

- Murphy bed folds up to a table
- Couch
- Table
- 1 Bathroom
- In-suite laundry
- 22nd floor city view