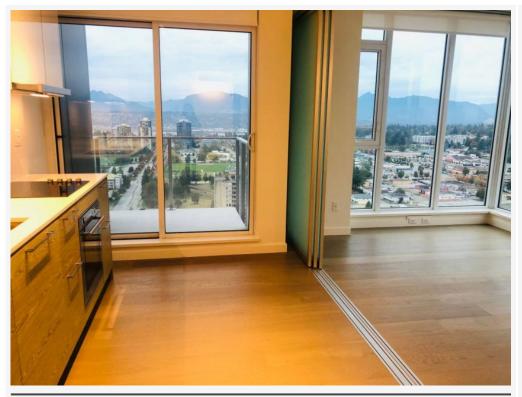

### **PROPERTY FEATURES:**

- Murphy bed folds up to a table
- One bedroom convertible into 2
- 1 Bathroom
- In-suite laundry
- spacious patio
- Beautiful view from two exposure (NE Corner unit)
- Comes with one parking
- 9' Ceiling
- Access to rooftop patio (Prime units only)

#### **DESCRIPTION:**

Welcome to Award-Winning development Prime on the PLAZA! Bright and spacious condo unit that offers 503 sqft of functional living space featuring 1 bedroom, 1 bathroom and a spacious patio with majestic views of the city and mountains. Other features include wall to wall windows, open kitchen layout with quartz countertops and stainless steel appliance package.