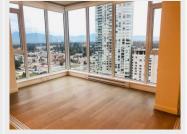

### **PROPERTY FEATURES:**

- Murphy bed folds up to a table
- One bedroom convertible into 2
- 1 Bathroom
- In-suite laundry
- spacious patio
- Beautiful view from two exposure (NE Corner unit)
- Comes with one parking
- 9' Ceiling
- Access to rooftop patio (Prime units only)

#### **DESCRIPTION:**

Welcome to Award-Winning development Prime on the PLAZA! Bright and spacious condo unit that offers 503 sqft of functional living space featuring 1 bedroom, 1 bathroom and a spacious patio with majestic views of the city and mountains. Other features include wall to wall windows, open kitchen layout with quartz countertops and stainless steel appliance package.