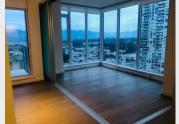

### **PROPERTY FEATURES:**

- Murphy bed folds up to a table
- One bedroom convertible into 2
- 1 Bathroom
- In-suite laundry
- spacious patio
- Beautiful view from two exposure (NE Corner unit)
- Comes with one parking
- 9' Ceiling
- Access to rooftop patio (Prime units only)

#### **DESCRIPTION:**

Welcome to Award-Winning development Prime on the PLAZA! Bright and spacious condo unit that offers 503 sqft of functional living space featuring 1 bedroom, 1 bathroom and a spacious patio with majestic views of the city and mountains. Other features include wall to wall windows, open kitchen layout with quartz countertops and stainless steel appliance package.