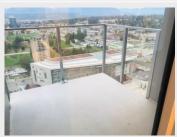

### **PROPERTY FEATURES:**

- Murphy bed folds up to a table
- One bedroom convertible into 2
- 1 Bathroom
- In-suite laundry
- spacious patio
- Beautiful view from two exposure (NE Corner unit)
- Comes with one parking
- 9' Ceiling
- Access to rooftop patio (Prime units only)

#### **DESCRIPTION:**

Welcome to Award-Winning development Prime on the PLAZA! Bright and spacious condo unit that offers 503 sqft of functional living space featuring 1 bedroom, 1 bathroom and a spacious patio with majestic views of the city and mountains. Other features include wall to wall windows, open kitchen layout with quartz countertops and stainless steel appliance package.