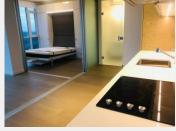

### **PROPERTY FEATURES:**

- Murphy bed folds up to a table
- One bedroom convertible into 2
- 1 Bathroom
- In-suite laundry
- spacious patio
- Beautiful view from two exposure (NE Corner unit)
- Comes with one parking
- 9' Ceiling
- Access to rooftop patio (Prime units only)

#### **DESCRIPTION:**

Welcome to Award-Winning development Prime on the PLAZA! Bright and spacious condo unit that offers 503 sqft of functional living space featuring 1 bedroom, 1 bathroom and a spacious patio with majestic views of the city and mountains. Other features include wall to wall windows, open kitchen layout with quartz countertops and stainless steel appliance package.