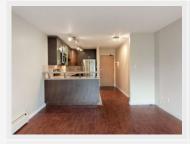

#### **DESCRIPTION:**

Lovely 1 bedroom unit in the heart of Kitsilano! This rental unit features 550 SqFt of living space hardwood floors, granite counter-tops, a huge bedroom, and your own private patio. Comes with a storage locker and plenty of street parking. Nearby parks include Delamont Park, Rosemary Brown Park, and Connaught Park. Walking distance to restaurants, grocery stores, and coffee shops.