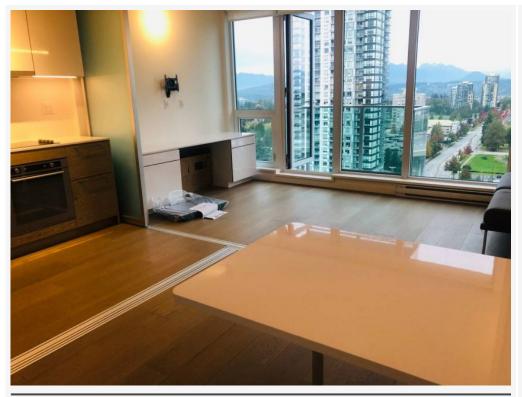

#### **DESCRIPTION:**

Welcome to Award-Winning development Prime on the PLAZA! Bright and spacious open concept MICROLOFT unit featuring wall to wall windows, open kitchen layout featuring quartz countertops and stainless steel appliance package.

#### **PROPERTY FEATURES:**

- Murphy bed folds up to a table
- Murphy bed folds up to a couch
- Mounted TV in living room
- Desk
- 1 Bathroom
- In-suite laundry
- Parking available for \$50 per month for unit 1808