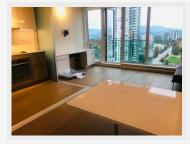

#### **DESCRIPTION:**

Welcome to Award-Winning development Prime on the PLAZA! Bright and spacious open concept MICROLOFT unit featuring wall to wall windows, open kitchen layout featuring quartz countertops and stainless steel appliance package.

#### **PROPERTY FEATURES:**

- Murphy bed folds up to a table
- Murphy bed folds up to a couch
- Mounted TV in living room
- Desk
- 1 Bathroom
- In-suite laundry
- Parking available for \$50 per month for unit 1808