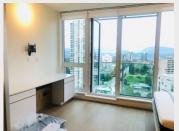

#### **PROPERTY FEATURES:**

- Murphy bed folds up to a table
- Murphy bed folds up to a couch
- Mounted TV in living room
- Desk
- 1 Bathroom
- In-suite laundry
- Parking available for \$50 per month for unit 1808