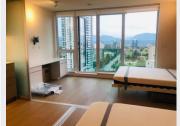

#### **DESCRIPTION:**

Welcome to Award-Winning development Prime on the PLAZA! Bright and spacious open concept MICROLOFT unit featuring wall to wall windows, open kitchen layout featuring quartz countertops and stainless steel appliance package.

#### **PROPERTY FEATURES:**

- Murphy bed folds up to a table
- Murphy bed folds up to a couch
- Mounted TV in living room
- Desk
- 1 Bathroom
- In-suite laundry
- Parking available for \$50 per month for unit 1808