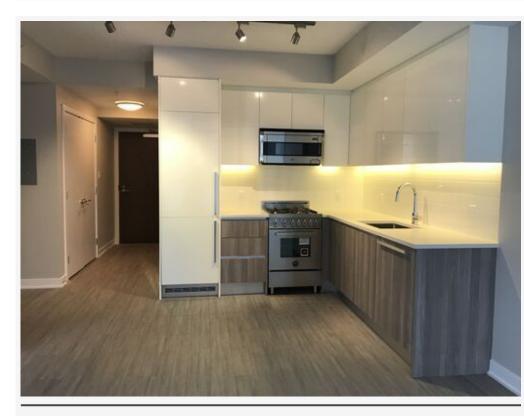

#### DESCRIPTION:

Welcome to THE PARK at Metrotown built by Intergulf! This bright & spacious condo unit offers 503 sq ft of highly functional floorplan with no wasted space. Featuring 1 bedroom, 1 bathroom and a den. Enjoy the breathtaking views of mountains, Deer Lake and Downtown from your private balcony. The open concept kitchen offers Bertazzoni appliances, European style cabinetry, gas range and quartz countertops. Other features include hardwood floors throughout, carpeted bedroom and high ceilings. Comes with 1 parking stall and 2 storage lockers.