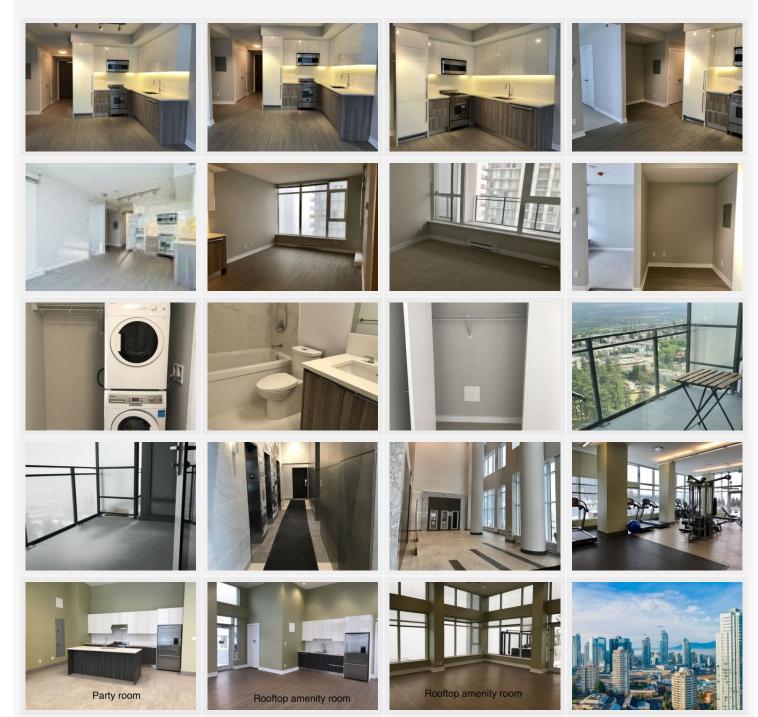

e cabinetry, gas range and quartz countertops. Other features include hardwood floors throughout, carpeted bedroom and high ceilings. Comes with 1 parking stall and 2 storage lockers.

**CENTRAL LOCATION!** THE PARK is situated right in the heart of Burnaby a few steps away from BC's largest shopping centre Metropolis at Metrotown. Two blocks away to Metrotown Skytrain Station and bus stations. Crossroads are Imperial St and Nelson Avenue. Livable community with lots of great restaurants, shopping centres, and so much more!

#### **NEARBY SCHOOLS:**

- Maywood School
- Burnaby South Secondary School
- St Francis de Sales School
- Deer Lake SDA School

#### NEARBY PARKS:

- Maywood Park
- Bonsor Park
- Burnaby Civic Square

#### TERMS:

- Minimum 12-month lease





## **Property photos**