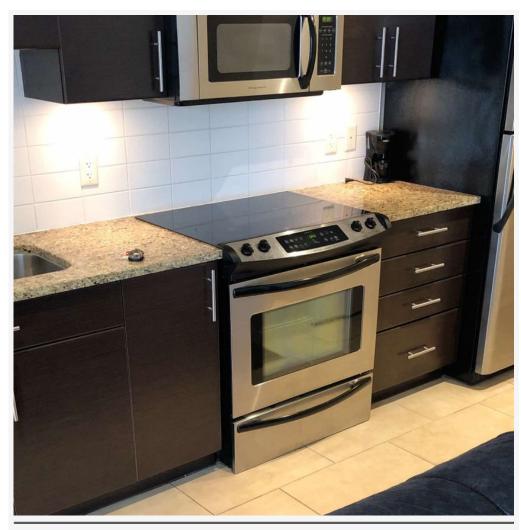

#### **PROPERTY FEATURES:**

- 1 Bedroom
- 1 Bathroom
- 1 Parking Stall
- 445 SqFt
- utilities not included
- In-suite laundry
- Stainless steel appliances

#### **DESCRIPTION:**

This cozy clean one bedroom suite includes everything you need for everyday living. Enjoy modern granite countertops, stainless steel appliances, in-suite washer and dryer, queen bed, flat screen tv & one parking stall. These sophisticated and modern condo towers offer a spacious place and peaceful neighborhood for families.