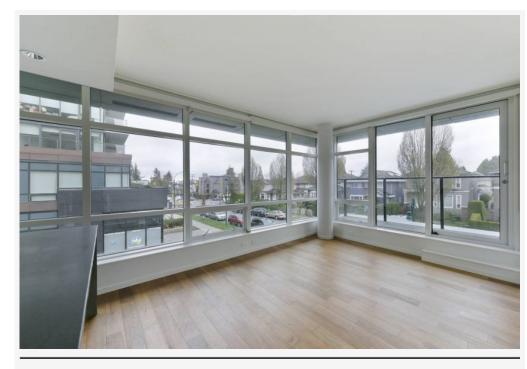

#### PROPERTY DESCRIPTION

PROPERTY ADDRESS: Granville@70th West 316 - 8488 Cornish St Vancouver BC V6P 0C2

#### **PROPERTY FEATURES:**

- 2 Bedrooms
- 2 Bathrooms
- Private balcony
- In-suite laundry
- 1 Parking Stall
- 918 SqFt

#### **DESCRIPTION:**

This stunning 2 bedroom suite by WESTBANK is conveniently located at South Granville Gateway. This rental unit features 918 SqFt of living space with top of the line Miele appliances, marble counter-tops, radiant heating, and huge private balcony. With coffee shops, restaurants & shopping centres nearby. GREAT AMENITIES!