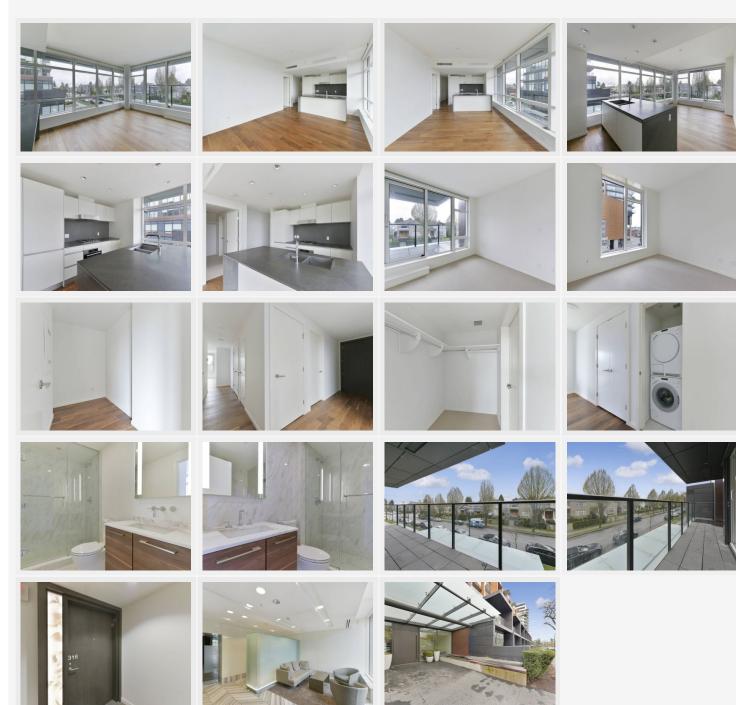

nveniently located at South Granville Gateway. This rental unit features 918 SqFt of living space with top of the line Miele appliances, marble counter-tops, radiant heating, and huge private balcony. With coffee shops, restaurants & shopping centres nearby. GREAT AMENITIES!

Location! Location! Close to Marine Dr Sky Train Station, UBC, and Vancouver International Airport.

#### NEARBY SCHOOLS:

- Dr R E McKechnie Elementary School
- Magee Secondary School
- Vancouver Montessori School
- Vancouver Hebrew Academy

### TERMS:

Minimum 12-month lease 1/2 months rent deposit Tenant's insurance is a must Credit check required

#### PROFESSIONALLY MANAGED BY:

Bolld Real Estate Management B - 2127 Granville Street Vancouver BC V6H 3E9 W: www.bolldpm.com E: info@bolld.ca





# Property photos