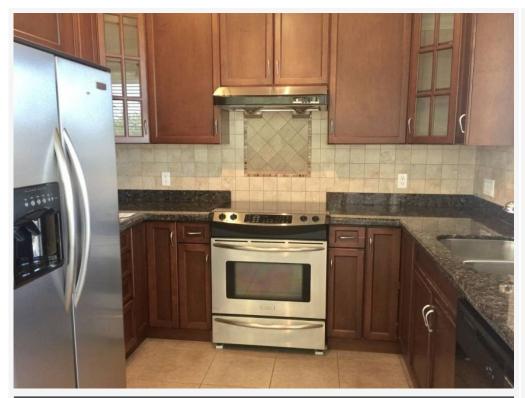

#### PROPERTY DESCRIPTION

PROPERTY ADDRESS: Main House 7368 Dumfries Street, Vancouver V5P 3C5

#### **PROPERTY FEATURES:**

- Main House
- 3 Bedrooms
- 2 Bathrooms
- Balcony
- 2 Parking spots in private garage
- Approx 1,600 SqFt
- 50% utilities

### NO PETS/NO SMOKING

AVAILABILITY: June 1st, 2019

Spacious and well maintained 3 bedroom family home situated in the neighbourhood of Fraserview. Main house with wonderful ventilation. It has an elegant staircase and a fresh yard. Killarney, Champlain Heights, and South Vancouver are nearby neighborhoods.