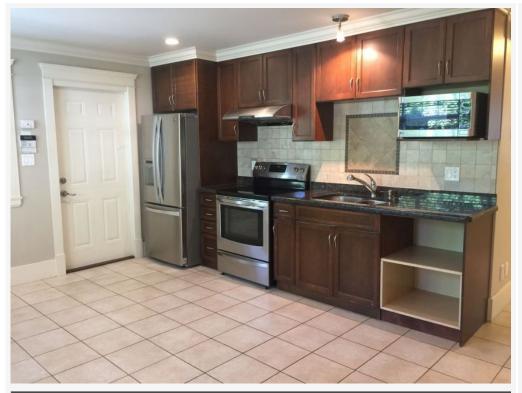

#### PROPERTY DESCRIPTION

PROPERTY ADDRESS: 2 Bedroom 7368 Dumfries Street, Vancouver V5P 3C5

#### **PROPERTY FEATURES:**

- Above ground suite with private entrance
- 2 Bedrooms
- 1 Bathroom
- Private laundry
- Hardwood floors and tiles
- 30% Utilities

### NO PETS/NO SMOKING

AVAILABILITY: May 1st, 2019

**DESCRIPTION:** 

Spacious and well maintained 2 bedroom family home situated in the neighbourhood of Fraserview. Killarney, Champlain Heights, and South Vancouver are nearby neighborhoods.