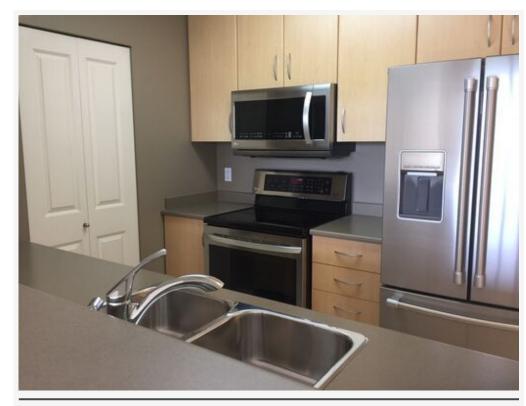

#### **PROPERTY FEATURES:**

- Unfurnished
- 1 Bedroom
- 1 Bathroom
- Balcony
- In-suite laundry
- 1 Parking Stall
- 1 Storage locker
- 659 sqft

#### **DESCRIPTION:**

Welcome to LATITUDE built by Bosa! This condo unit offers 659 sqft of a functional layout featuring 1 bedroom, 1 bathroom and north-facing patio with nice views. Other features include a kitchen with a HIGH-END stainless steel appliance package and in-suite laundry. Comes with 1 parking stall and 1 storage locker.