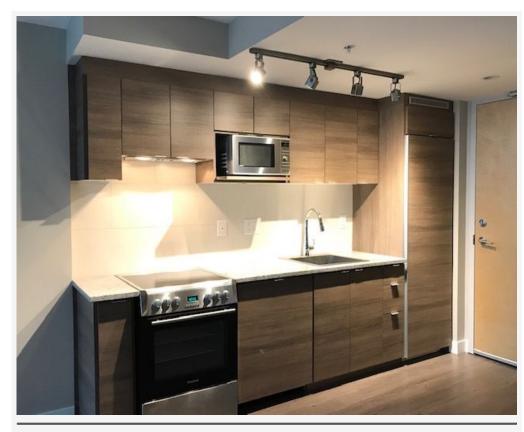

#### **PROPERTY DESCRIPTION**

PROPERTY ADDRESS: 11th floor Marine Gateway 488 SW Marine Drive Vancouver BC V5W 1H3

#### **PROPERTY FEATURES:**

- 1 Bedroom
- 1 Bathroom
- Balcony
- In-suite laundry
- 1 Storage locker
- 450 sqft

#### DESCRIPTION:

Welcome to MARINE GATEWAY, an immaculate 3 yr-old high rise condo by PCI! This east - facing condo unit offers 450 sqft of a functional open floor plan featuring 1 bedroom, 1 bath and a 60 sqft oversized covered balcony. The open concept kitchen offers stainless steel appliance package and laminate wood cabinetry. Enjoy the stunning open view to Mount Baker. Parking rentals available in the building.