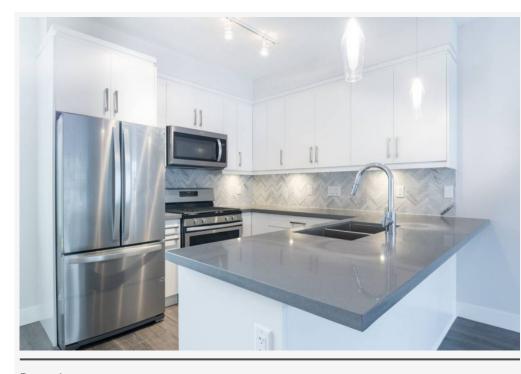

#### PROPERTY DESCRIPTION

PROPERTY ADDRESS: CRESCENDO 207 - 14550 Winter Crescent Surrey BC V4P 1A9

#### **PROPERTY FEATURES:**

- 2 Bedrooms
- 2 Bathrooms
- Private balcony
- In-suite laundry
- Stainless steel appliance
- 1 Parking stall
- 1 Storage
- 1,087SqFt

AVAILABILITY: Available now!

#### **DESCRIPTION:**

Luxurious 2 bedroom suite and is the largest corner unit in the building. This rental unit offers 1,087 SqFt of living space, with private balcony, 9-foot ceilings, stainless steel appliances, quartz counter-tops, and walk-in closets.