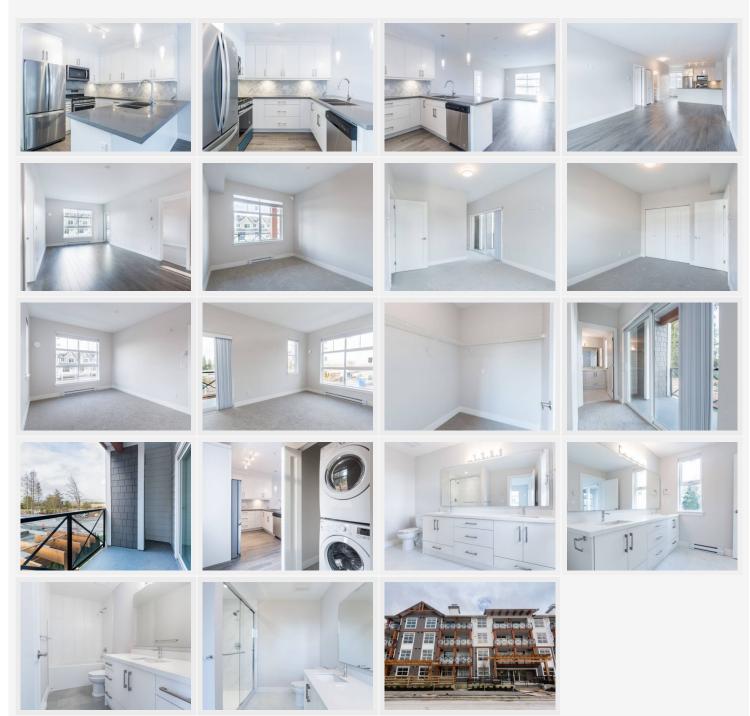

is rental unit offers 1,087 SqFt of living space, with private balcony, 9-foot ceilings, stainless steel appliances, quartz counter-tops, and walk-in closets.

Location! Location! Conveniently located in South Surrey at White Rock. Short driving distance to South Ridge Academy. Close shopping centers, restaurants, golf course and so much more!

#### **NEARBY SCHOOLS:**

- Semiahmoo Trail Elementary School
- Semiahmoo Secondary School
- Star of the Sea School
- White Rock Christian Academy

#### TERMS:

Minimum 12-month lease 1/2 months rent deposit tenant's insurance is a must credit check required Move in fee as per Strata

#### PROFESSIONALLY MANAGED BY:

Bolld Real Estate Management B - 2127 Granville Street Vancouver BC V6H 3E9 W: www.bolldpm.com E: info@bolld.ca



# Property photos