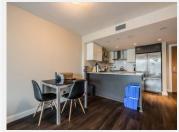

### **DESCRIPTION:**

Welcome to CENTRAL by Onni! This bright and spacious 1 bedroom condo unit offers 602sq ft of highly functional floorplan with hardwood flooring, floor to ceiling windows and air conditioning. Featuring a gourmet kitchen with gas range, sizeable oven and french door stainless steel refrigerator. The open concept kitchen extends to the living room making it perfect for entertaining. Other features include a stain-resistant contemporary heathered pattern carpet in the bedroom and a private balcony. Comes with a parking stall.