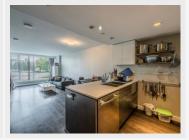

### **DESCRIPTION:**

Welcome to CENTRAL by Onni! This bright and spacious 1 bedroom condo unit offers 602sq ft of highly functional floorplan with hardwood flooring, floor to ceiling windows and air conditioning. Featuring a gourmet kitchen with gas range, sizeable oven and french door stainless steel refrigerator. The open concept kitchen extends to the living room making it perfect for entertaining. Other features include a stain-resistant contemporary heathered pattern carpet in the bedroom and a private balcony. Comes with a parking stall.