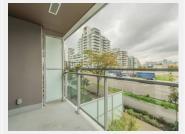

#### **PROPERTY FEATURES:**

- 1 Bedroom
- 1 Bathroom
- Balcony
- In-suite laundry
- 1 Parking stall
- 602 sq ft

### **DESCRIPTION:**

Welcome to CENTRAL by Onni! This bright and spacious 1 bedroom condo unit offers 602sq ft of highly functional floorplan with hardwood flooring, floor to ceiling windows and air conditioning. Featuring a gourmet kitchen with gas range, sizeable oven and french door stainless steel refrigerator. The open concept kitchen extends to the living room making it perfect for entertaining. Other features include a stain-resistant contemporary heathered pattern carpet in the bedroom and a private balcony. Comes with a parking stall.