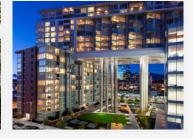

#### PROPERTY ADDRESS: #1206 CENTRAL 1618 Quebec St Vancouver BC V6A OC5

### **DESCRIPTION:**

Welcome to CENTRAL by Onni! This bright and spacious 1 bedroom condo unit offers 602sq ft of highly functional floorplan with hardwood flooring, floor to ceiling windows and air conditioning. Featuring a gourmet kitchen with gas range, sizeable oven and french door stainless steel refrigerator. The open concept kitchen extends to the living room making it perfect for entertaining. Other features include a stain-resistant contemporary heathered pattern carpet in the bedroom and a private balcony. Comes with a parking stall.