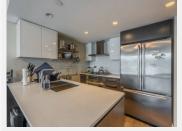

### **DESCRIPTION:**

Welcome to CENTRAL by Onni! This bright and spacious 1 bedroom condo unit offers 602sq ft of highly functional floorplan with hardwood flooring, floor to ceiling windows and air conditioning. Featuring a gourmet kitchen with gas range, sizeable oven and french door stainless steel refrigerator. The open concept kitchen extends to the living room making it perfect for entertaining. Other features include a stain-resistant contemporary heathered pattern carpet in the bedroom and a private balcony. Comes with a parking stall.