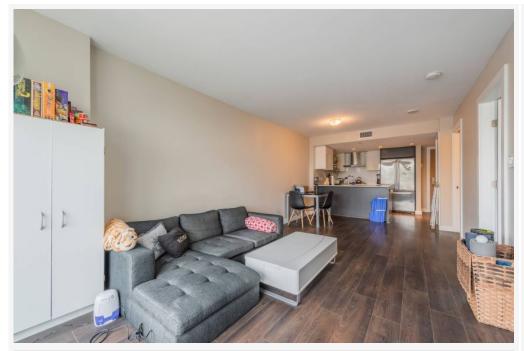

### **DESCRIPTION:**

Welcome to CENTRAL by Onni! This bright and spacious 1 bedroom condo unit offers 602sq ft of highly functional floorplan with hardwood flooring, floor to ceiling windows and air conditioning. Featuring a gourmet kitchen with gas range, sizeable oven and french door stainless steel refrigerator. The open concept kitchen extends to the living room making it perfect for entertaining. Other features include a stain-resistant contemporary heathered pattern carpet in the bedroom and a private balcony. Comes with a parking stall.

#### **PROPERTY FEATURES:**

- 1 Bedroom
- 1 Bathroom
- Balcony
- In-suite laundry
- 1 Parking stall
- 602 sq ft