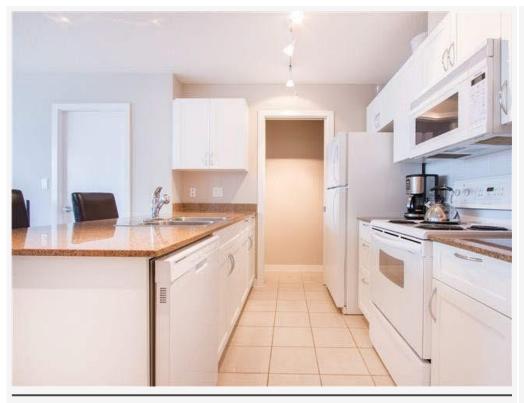

#### **PROPERTY FEATURES:**

- 2 Bedrooms
- 2 Bathrooms
- In-suite laundry
- Private balcony
- 1 Parking stall
- In-property storage
- 853 Sq Ft

### **DESCRIPTION:**

This gorgeous 2 bedroom corner unit offers an open concept living, dining and kitchen with good separation. Each bedroom has a walk-in closet and en-suite bathrooms. It has 2 large patios on either side and 1 parking stall.