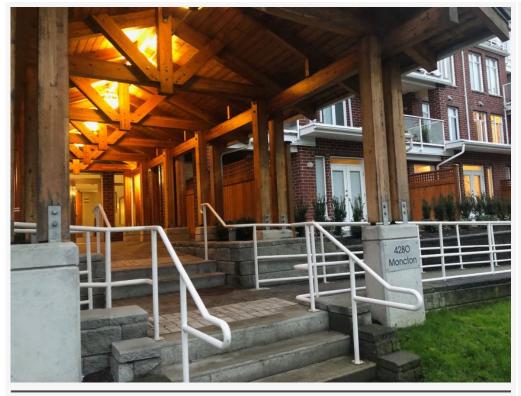

#### PROPERTY ADDRESS: THE VILLAGE 227 - 4280 Moncton St Richmond BC V7E 6T4

### **DESCRIPTION:**

Welcome to Steveston's THE VILLAGE! This 2 bedroom home offers a 963 sq ft of a functional layout with 2 bedrooms, 2 baths and a spacious living room that overlooks the quiet inner court. It has a roomy patio with access to both master bedroom and living room. Featuring an open concept kitchen with stainless steel appliances and granite countertops. Other features include an electric fireplace, engineered hardwood floors, 1 storage and 1 parking stall.

**CENTRAL LOCATION!** Conveniently located in the heart of Steveston near the crossroads of Moncton St and No.1 Road. Walking distance to a variety of restaurants, shopping centres, Steveston community centre and river boardwalk. With easy access to public transits.