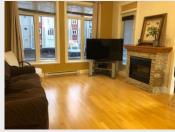

### **DESCRIPTION:**

Welcome to Steveston's THE VILLAGE! This 2 bedroom home offers a 963 sq ft of a functional layout with 2 bedrooms, 2 baths and a spacious living room that overlooks the quiet inner court. It has a roomy patio with access to both master bedroom and living room. Featuring an open concept kitchen with stainless steel appliances and granite countertops. Other features include an electric fireplace, engineered hardwood floors, 1 storage and 1 parking stall.