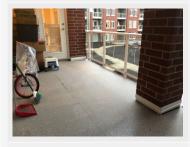

#### **PROPERTY FEATURES:**

- 2 Bedrooms
- 2 Bathrooms
- Patio
- In-suite laundry
- Electric fireplace
- 1 Storage
- 1 Parking stall
- 963 sqft

### **DESCRIPTION:**

Welcome to Steveston's THE VILLAGE! This 2 bedroom home offers a 963 sq ft of a functional layout with 2 bedrooms, 2 baths and a spacious living room that overlooks the quiet inner court. It has a roomy patio with access to both master bedroom and living room. Featuring an open concept kitchen with stainless steel appliances and granite countertops. Other features include an electric fireplace, engineered hardwood floors, 1 storage and 1 parking stall.