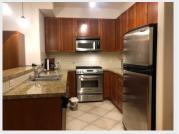

### **DESCRIPTION:**

Welcome to Steveston's THE VILLAGE! This 2 bedroom home offers a 963 sq ft of a functional layout with 2 bedrooms, 2 baths and a spacious living room that overlooks the quiet inner court. It has a roomy patio with access to both master bedroom and living room. Featuring an open concept kitchen with stainless steel appliances and granite countertops. Other features include an electric fireplace, engineered hardwood floors, 1 storage and 1 parking stall.