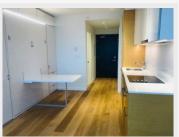

## **PROPERTY FEATURES:**

- Studio
- Murphy bed folds up to a table
- 1 Bathroom
- In-suite laundry
- -305 sq ft

## **DESCRIPTION:**

Welcome to Award-Winning development Prime on the PLAZA! Bright and spacious open concept MICROLOFT unit featuring wall to wall windows, open kitchen layout featuring quartz countertops and stainless steel appliance package.