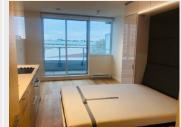

## **PROPERTY FEATURES:**

- Studio
- Murphy bed folds up to a table
- 1 Bathroom
- In-suite laundry
- -305 sq ft

## **DESCRIPTION:**

Welcome to Award-Winning development Prime on the PLAZA! Bright and spacious open concept MICROLOFT unit featuring wall to wall windows, open kitchen layout featuring quartz countertops and stainless steel appliance package.