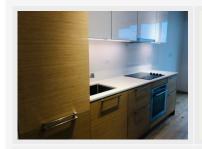

## **PROPERTY FEATURES:**

- Studio
- Murphy bed folds up to a table
- 1 Bathroom
- In-suite laundry
- -305 sq ft

## **DESCRIPTION:**

Welcome to Award-Winning development Prime on the PLAZA! Bright and spacious open concept MICROLOFT unit featuring wall to wall windows, open kitchen layout featuring quartz countertops and stainless steel appliance package.