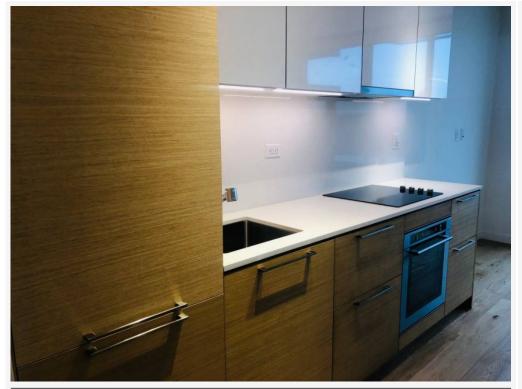

## **PROPERTY FEATURES:**

- Studio
- Murphy bed folds up to a table
- 1 Bathroom
- In-suite laundry
- -305 sq ft

## **DESCRIPTION:**

Welcome to Award-Winning development Prime on the PLAZA! Bright and spacious open concept MICROLOFT unit featuring wall to wall windows, open kitchen layout featuring quartz countertops and stainless steel appliance package.