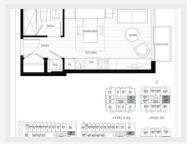

## **PROPERTY DETAILS**

| Beds             | Beds                    |
|------------------|-------------------------|
| Baths            | 1 Baths                 |
| Sleeps           | Sleeps                  |
| Area             | 305 sqft                |
| Property<br>Type | Strata<br>unit/property |
| Parking          |                         |
| Storage          |                         |
| Pet Policy       | No pets                 |

## **PROPERTY FEATURES:**

- Studio
- Murphy bed folds up to a table
- 1 Bathroom
- In-suite laundry
- -305 sq ft

## **DESCRIPTION:**

Welcome to Award-Winning development Prime on the PLAZA! Bright and spacious open concept MICROLOFT unit featuring wall to wall windows, open kitchen layout featuring quartz countertops and stainless steel appliance package.