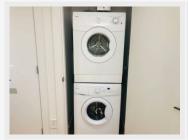

## **PROPERTY FEATURES:**

- Studio
- Murphy bed folds up to a table
- 1 Bathroom
- In-suite laundry
- -305 sq ft