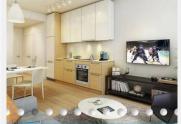

## **DESCRIPTION:**

Welcome to Award-Winning development Prime on the PLAZA! Bright and spacious open concept MICROLOFT unit featuring wall to wall windows, open kitchen layout featuring quartz countertops and stainless steel appliance package.