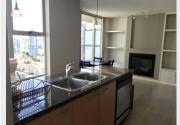

#### **PROPERTY FEATURES:**

- Fully furnished
- 1 Bedroom
- 1 Bathroom
- Patio
- In-suite laundry
- In-property storage
- 1 Secured parking stall
- 635 sq ft
- Gas fireplace
- Granite counter-top
- Hardwood floors
- Stainless steel appliance
- Microwave
- Gas stove
- Coffee brewer
- Kettle & toaster

### **DESCRIPTION:**

Welcome to MONDRIAN by BOSA! This spacious, bright, southeast corner unit offers 635 sq ft of a functional layout with 1 bedroom, 1 bathroom and a small patio with expansive city views and False Creek view. The kitchen features stainless steel appliances, granite counter-tops and gas range. Other features include hardwood floors and a gas fireplace. This building has high-speed elevators and wonderful amenities!