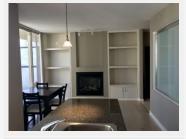

#### **PROPERTY FEATURES:**

- Fully furnished
- 1 Bedroom
- 1 Bathroom
- Patio
- In-suite laundry
- In-property storage
- 1 Secured parking stall
- 635 sq ft
- Gas fireplace
- Granite counter-top
- Hardwood floors
- Stainless steel appliance
- Microwave
- Gas stove
- Coffee brewer
- Kettle & toaster

### **DESCRIPTION:**

Welcome to MONDRIAN by BOSA! This spacious, bright, southeast corner unit offers 635 sq ft of a functional layout with 1 bedroom, 1 bathroom and a small patio with expansive city views and False Creek view. The kitchen features stainless steel appliances, granite counter-tops and gas range. Other features include hardwood floors and a gas fireplace. This building has high-speed elevators and wonderful amenities!