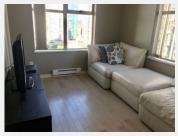

#### **PROPERTY FEATURES:**

- Fully furnished
- 1 Bedroom
- 1 Bathroom
- Patio
- In-suite laundry
- In-property storage
- 1 Secured parking stall
- 635 sq ft
- Gas fireplace
- Granite counter-top
- Hardwood floors
- Stainless steel appliance
- Microwave
- Gas stove
- Coffee brewer
- Kettle & toaster

### **DESCRIPTION:**

Welcome to MONDRIAN by BOSA! This spacious, bright, southeast corner unit offers 635 sq ft of a functional layout with 1 bedroom, 1 bathroom and a small patio with expansive city views and False Creek view. The kitchen features stainless steel appliances, granite counter-tops and gas range. Other features include hardwood floors and a gas fireplace. This building has high-speed elevators and wonderful amenities!