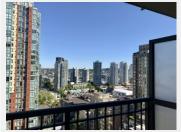

### **DESCRIPTION:**

Welcome to MONDRIAN by BOSA! This spacious, bright, southeast corner unit offers 635 sq ft of a functional layout with 1 bedroom, 1 bathroom and a small patio with expansive city views and False Creek view. The kitchen features stainless steel appliances, granite counter-tops and gas range. Other features include hardwood floors and a gas fireplace. This building has high-speed elevators and wonderful amenities!

**GREAT LOCATION!** Mondrian II is located in the heart of Yaletown, walking distance to a variety of restaurants, minutes away from Yaletown Roundhouse station, bus stops, library, entertainment district and shops, Robson Street & Pacific Centre.