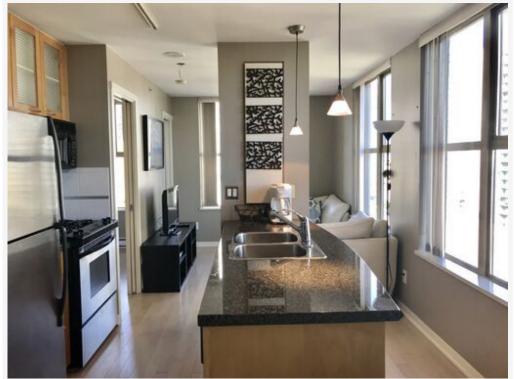

#### **PROPERTY FEATURES:**

- Fully furnished
- 1 Bedroom
- 1 Bathroom
- Patio
- In-suite laundry
- In-property storage
- 1 Secured parking stall
- 635 sq ft
- Gas fireplace
- Granite counter-top
- Hardwood floors
- Stainless steel appliance
- Microwave
- Gas stove
- Coffee brewer
- Kettle & toaster

### **DESCRIPTION:**

Welcome to MONDRIAN by BOSA! This spacious, bright, southeast corner unit offers 635 sq ft of a functional layout with 1 bedroom, 1 bathroom and a small patio with expansive city views and False Creek view. The kitchen features stainless steel appliances, granite counter-tops and gas range. Other features include hardwood floors and a gas fireplace. This building has high-speed elevators and wonderful amenities!