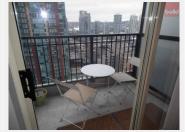

#### **PROPERTY FEATURES:**

- Fully furnished
- 1 Bedroom
- 1 Bathroom
- Patio
- In-suite laundry
- In-property storage
- 1 Secured parking stall
- 635 sq ft
- Gas fireplace
- Granite counter-top
- Hardwood floors
- Stainless steel appliance
- Microwave
- Gas stove
- Coffee brewer
- Kettle & toaster

### **DESCRIPTION:**

Welcome to MONDRIAN by BOSA! This spacious, bright, southeast corner unit offers 635 sq ft of a functional layout with 1 bedroom, 1 bathroom and a small patio with expansive city views and False Creek view. The kitchen features stainless steel appliances, granite counter-tops and gas range. Other features include hardwood floors and a gas fireplace. This building has high-speed elevators and wonderful amenities!