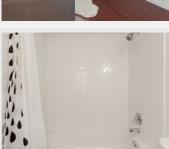

#### **PROPERTY FEATURES:**

- 1 Bedroom
- 1 Bathroom
- Private patio
- Shared laundry
- 1 Parking stall
- Water, hot water and gas included
- 479 sqft

#### **DESCRIPTION:**

Well maintained 1 bedroom suite located on the quiet side of the building. Offers 479 sq ft of open concept layout with 1 bedroom, brand new bathroom, renovated kitchen with stainless steel appliances and hardwood floors throughout. Shared laundry is located on the main floor right across your suite. Other features include 374 sq ft private patio and 1 underground parking stall.