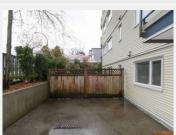

#### **PROPERTY FEATURES:**

- 1 Bedroom
- 1 Bathroom
- Private patio
- Shared laundry
- 1 Parking stall
- Water, hot water and gas included
- 479 sqft

#### **DESCRIPTION:**

Well maintained 1 bedroom suite located on the quiet side of the building. Offers 479 sq ft of open concept layout with 1 bedroom, brand new bathroom, renovated kitchen with stainless steel appliances and hardwood floors throughout. Shared laundry is located on the main floor right across your suite. Other features include 374 sq ft private patio and 1 underground parking stall.