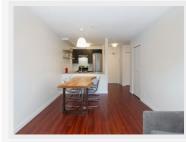

#### **DESCRIPTION:**

Well maintained 1 bedroom suite located on the quiet side of the building. Offers 479 sq ft of open concept layout with 1 bedroom, brand new bathroom, renovated kitchen with stainless steel appliances and hardwood floors throughout. Shared laundry is located on the main floor right across your suite. Other features include 374 sq ft private patio and 1 underground parking stall.