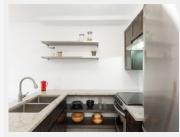

#### **DESCRIPTION:**

Well maintained 1 bedroom suite located on the quiet side of the building. Offers 479 sq ft of open concept layout with 1 bedroom, brand new bathroom, renovated kitchen with stainless steel appliances and hardwood floors throughout. Shared laundry is located on the main floor right across your suite. Other features include 374 sq ft private patio and 1 underground parking stall.