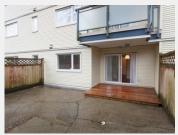

#### **PROPERTY FEATURES:**

- 1 Bedroom
- 1 Bathroom
- Private patio
- Shared laundry
- 1 Parking stall
- Water, hot water and gas included
- 479 sqft

#### **DESCRIPTION:**

Well maintained 1 bedroom suite located on the quiet side of the building. Offers 479 sq ft of open concept layout with 1 bedroom, brand new bathroom, renovated kitchen with stainless steel appliances and hardwood floors throughout. Shared laundry is located on the main floor right across your suite. Other features include 374 sq ft private patio and 1 underground parking stall.