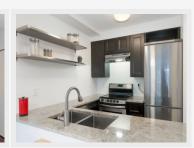

#### **DESCRIPTION:**

Well maintained 1 bedroom suite located on the quiet side of the building. Offers 479 sq ft of open concept layout with 1 bedroom, brand new bathroom, renovated kitchen with stainless steel appliances and hardwood floors throughout. Shared laundry is located on the main floor right across your suite. Other features include 374 sq ft private patio and 1 underground parking stall.