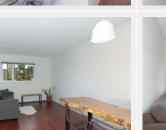

#### **DESCRIPTION:**

Well maintained 1 bedroom suite located on the quiet side of the building. Offers 479 sq ft of open concept layout with 1 bedroom, brand new bathroom, renovated kitchen with stainless steel appliances and hardwood floors throughout. Shared laundry is located on the main floor right across your suite. Other features include 374 sq ft private patio and 1 underground parking stall.