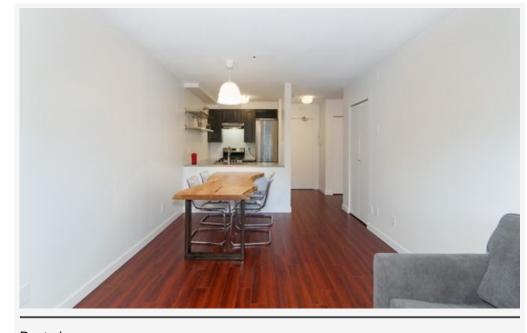

#### **DESCRIPTION:**

Well maintained 1 bedroom suite located on the quiet side of the building. Offers 479 sq ft of open concept layout with 1 bedroom, brand new bathroom, renovated kitchen with stainless steel appliances and hardwood floors throughout. Shared laundry is located on the main floor right across your suite. Other features include 374 sq ft private patio and 1 underground parking stall.