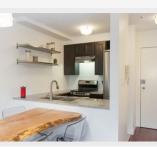

#### **DESCRIPTION:**

Well maintained 1 bedroom suite located on the quiet side of the building. Offers 479 sq ft of open concept layout with 1 bedroom, brand new bathroom, renovated kitchen with stainless steel appliances and hardwood floors throughout. Shared laundry is located on the main floor right across your suite. Other features include 374 sq ft private patio and 1 underground parking stall.