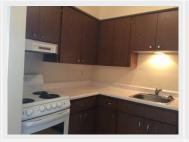

#### **PROPERTY FEATURES:**

- 1 Bedroom
- 1 Bathroom
- Spacious balcony
- Laundry on site
- Newly cleaned carpets
- Matching white appliances
- Lots of windows
- Great layout
- 820 SqFt

**AVAILABILITY: NOW** 

#### **DESCRIPTION:**

Located in convenient 56th Street between 12 Ave and 14 Ave of Tsawwassen, this generous 1 bedroom and 1 bathroom measures up to 820 SF with newly cleaned carpets. This spacious unit has a balcony as well as a great layout with lots of windows. Come for a viewing today and live in this convenient and friendly neighbourhood.