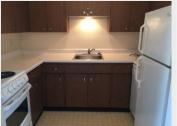

#### **PROPERTY FEATURES:**

- 1 Bedroom
- 1 Bathroom
- Spacious balcony
- Laundry on site
- Newly cleaned carpets
- Matching white appliances
- Lots of windows
- Great layout
- 820 SqFt

**AVAILABILITY: NOW** 

#### **DESCRIPTION:**

Located in convenient 56th Street between 12 Ave and 14 Ave of Tsawwassen, this generous 1 bedroom and 1 bathroom measures up to 820 SF with newly cleaned carpets. This spacious unit has a balcony as well as a great layout with lots of windows. Come for a viewing today and live in this convenient and friendly neighbourhood.