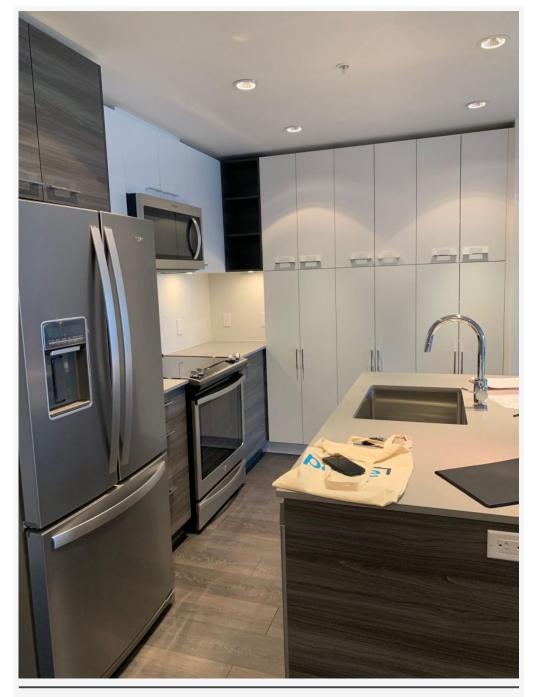

#### **PROPERTY FEATURES:**

- 1 Bedroom
- 1 Bathroom
- Balcony
- In-suite laundry
- 1 Parking stall
- 1 Storage locker
- 616 sq.ft

## **DESCRIPTION:**

Brand New condo unit at HQ Domain! This south-facing 1 bedroom suite offers 616 sq.ft of a unique floorplan with high ceilings, large windows and sleek interiors. Features a welcoming kitchen with full stainless steel appliances and quartz countertops. The bathroom features custom-designed vanities. Other features include a beautiful balcony, 1 parking stall and 1 storage.