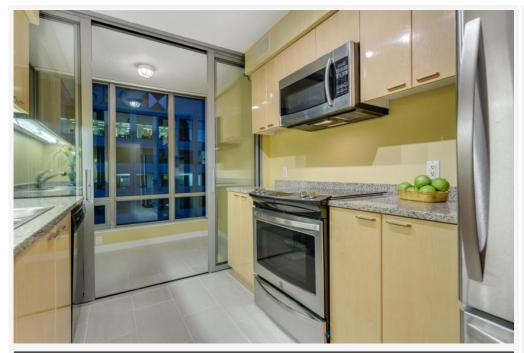

#### **PROPERTY FEATURES:**

- 2 Bedrooms
- 2 Bathrooms w/stone counter
- 1 Den
- 1 Solarium
- In-suite laundry
- Stainless steel appliances
- 1 Secured parking stall
- In-suite storage
- 1 Basement locker
- 828 sq.ft.

### **DESCRIPTION:**

City living at its best! Luxurious NE facing high floor corner suite in a sought after building in Downtown Vancouver. Features 2 bedrooms, 2 bathrooms, den and a solarium with Downtown city and water views. Offers 828 sq.ft of a practical layout with bright views in most rooms, floor to ceiling windows, fresh paint floors and stainless steel appliances. Units like this are rarely seen presented so well, with such great open views and renovated to this standard. 1 Parking and 1 storage included.