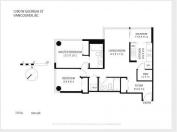

## **PROPERTY DETAILS**

| Beds             | 2 Beds               |
|------------------|----------------------|
| Baths            | 2 Baths              |
| Sleeps           | Sleeps               |
| Area             | 828 sqft             |
| Property<br>Type | Strata unit/property |
| Parking          | Yes                  |
| Storage          | Yes, storage locker  |
| Pet Policy       | No pets              |

#### **PROPERTY FEATURES:**

- 2 Bedrooms
- 2 Bathrooms w/stone counter
- 1 Den
- 1 Solarium
- In-suite laundry
- Stainless steel appliances
- 1 Secured parking stall
- In-suite storage
- 1 Basement locker
- 828 sq.ft.