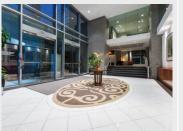

### **DESCRIPTION:**

City living at its best! Luxurious NE facing high floor corner suite in a sought after building in Downtown Vancouver. Features 2 bedrooms, 2 bathrooms, den and a solarium with Downtown city and water views. Offers 828 sq.ft of a practical layout with bright views in most rooms, floor to ceiling windows, fresh paint floors and stainless steel appliances. Units like this are rarely seen presented so well, with such great open views and renovated to this standard. 1 Parking and 1 storage included.